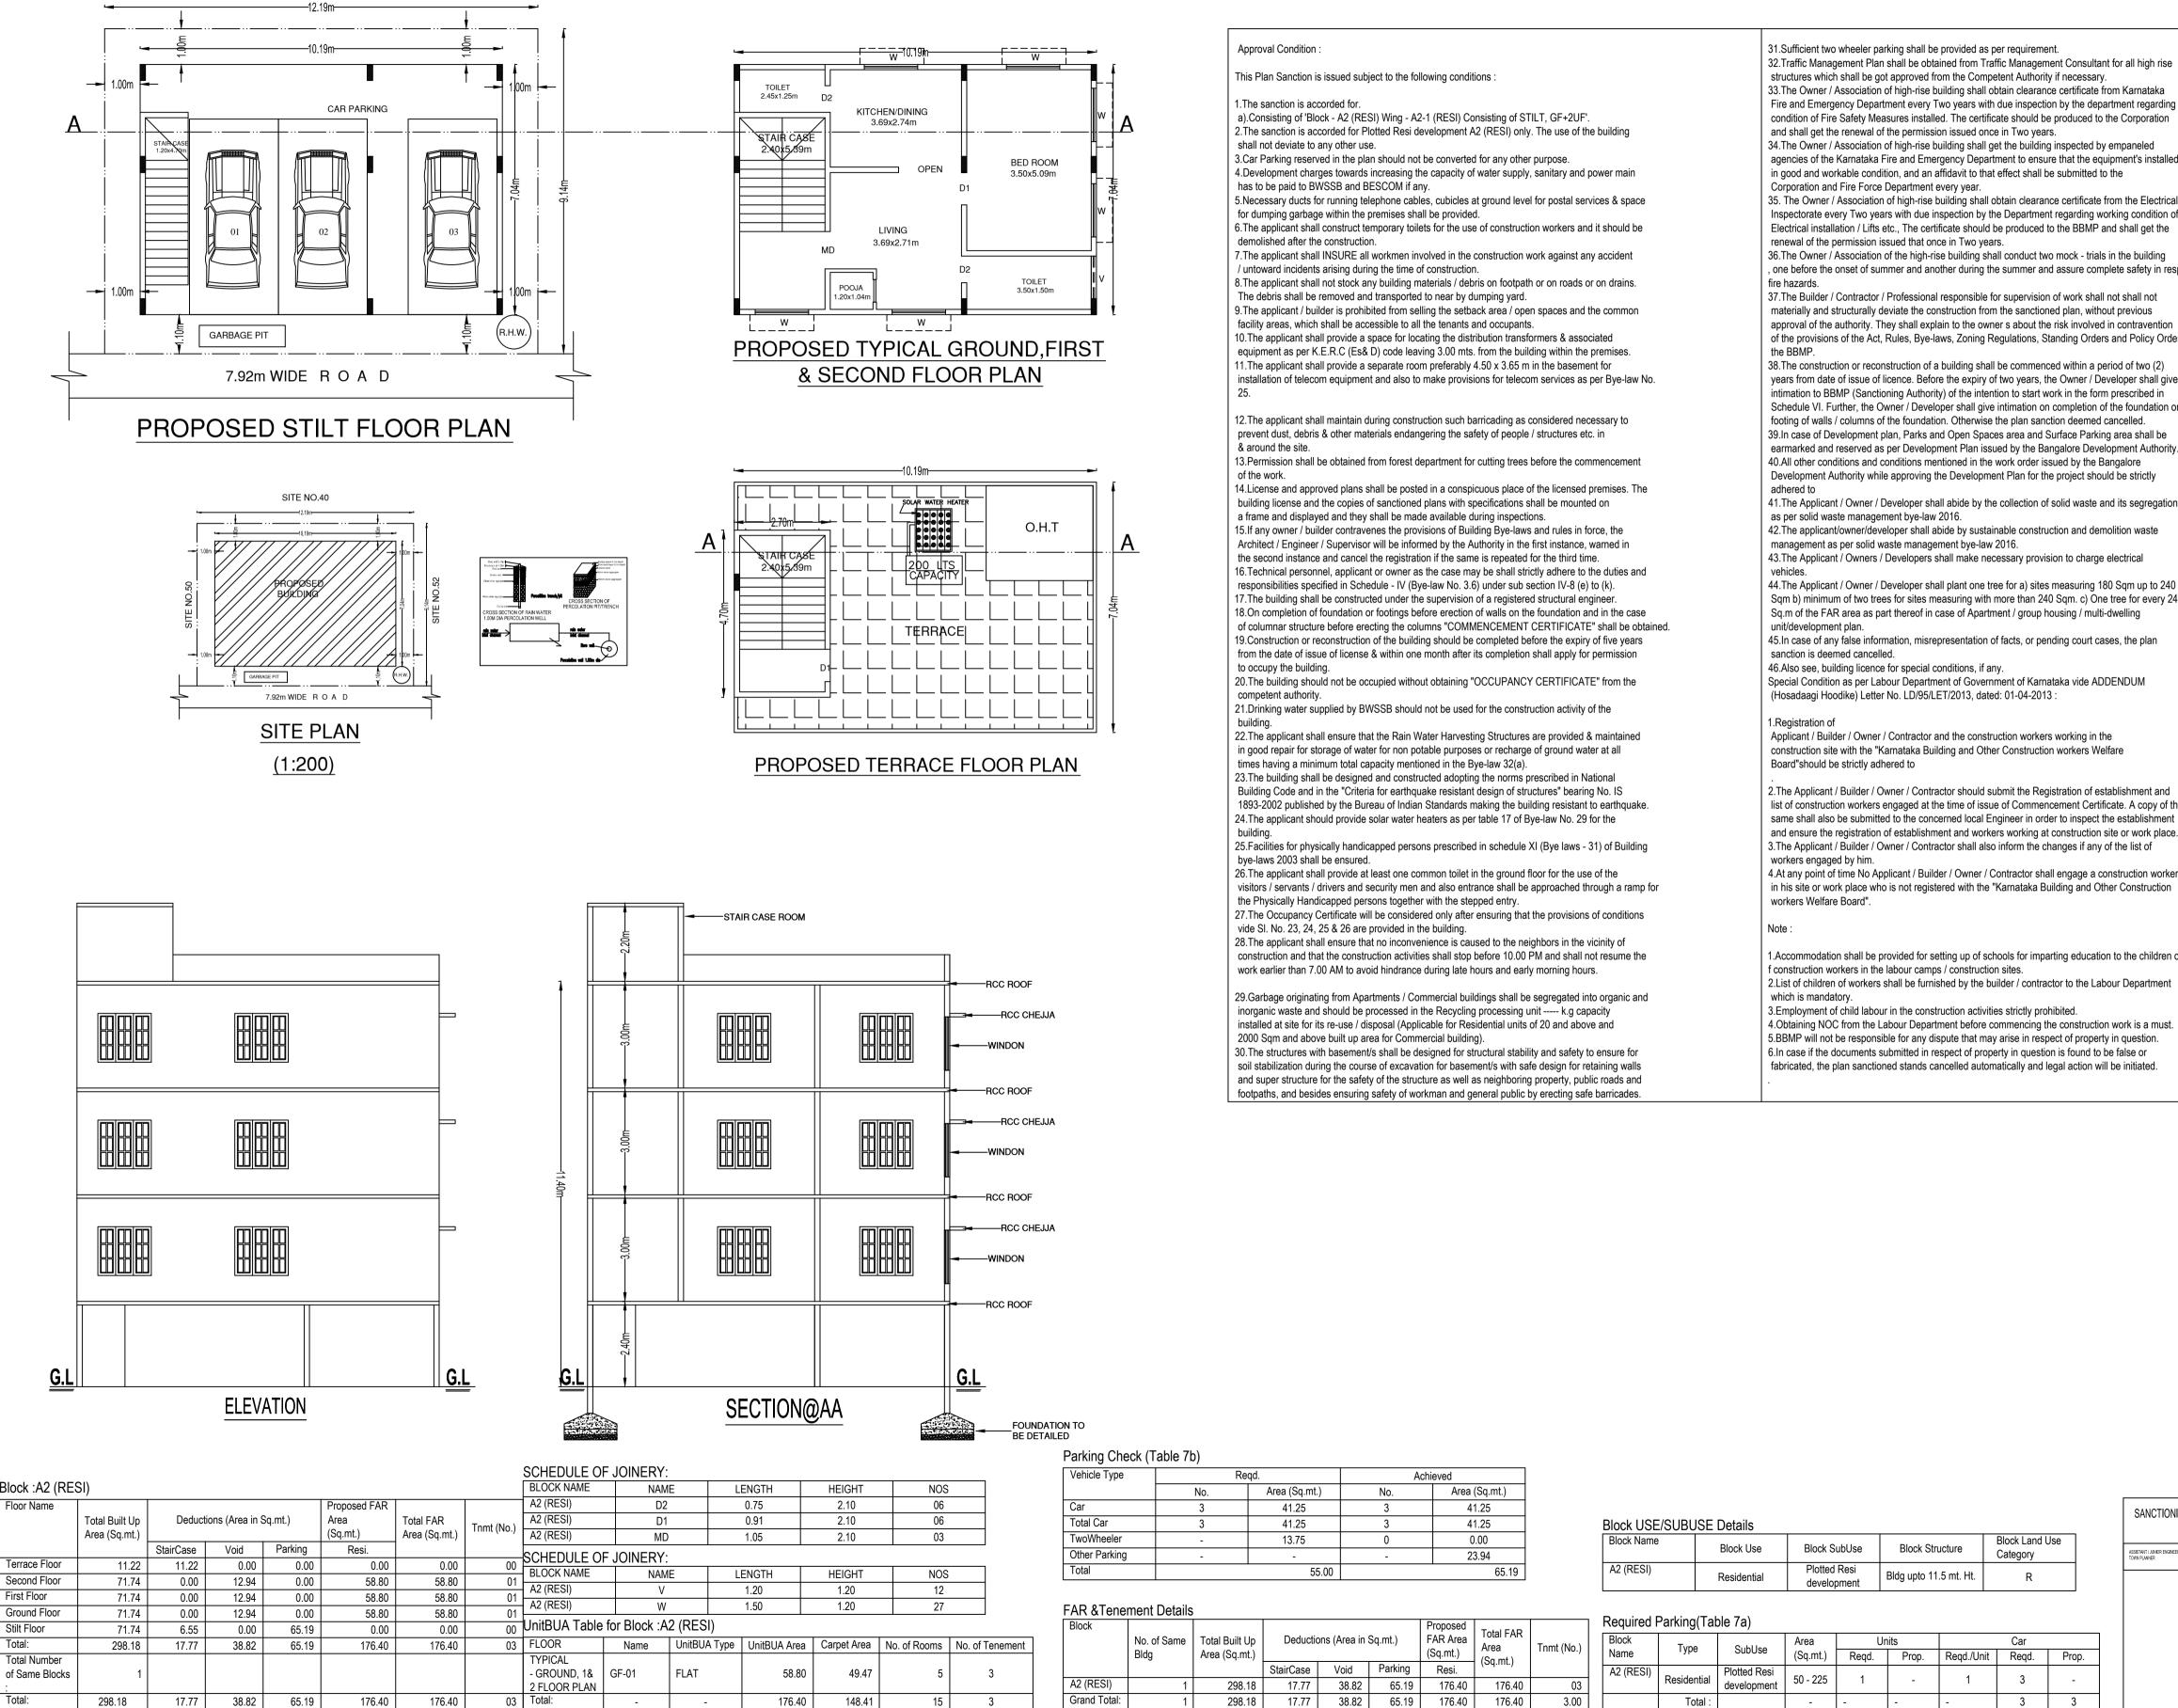

ISO\_A1\_(841.00\_x\_594.00\_MM)

Fire and Emergency Department every Two years with due inspection by the department regarding workin condition of Fire Safety Measures installed. The certificate should be produced to the Corporation and shall get the renewal of the permission issued once in Two years. 34. The Owner / Association of high-rise building shall get the building inspected by empaneled agencies of the Karnataka Fire and Emergency Department to ensure that the equipment's installed are in good and workable condition, and an affidavit to that effect shall be submitted to the Corporation and Fire Force Department every year. 35. The Owner / Association of high-rise building shall obtain clearance certificate from the Electrical Inspectorate every Two years with due inspection by the Department regarding working condition of Electrical installation / Lifts etc., The certificate should be produced to the BBMP and shall get the renewal of the permission issued that once in Two years. 36. The Owner / Association of the high-rise building shall conduct two mock - trials in the building , one before the onset of summer and another during the summer and assure complete safety in respect c fire hazards. 37. The Builder / Contractor / Professional responsible for supervision of work shall not shall not materially and structurally deviate the construction from the sanctioned plan, without previous approval of the authority. They shall explain to the owner s about the risk involved in contravention of the provisions of the Act, Rules, Bye-laws, Zoning Regulations, Standing Orders and Policy Orders of the BBMP. 38. The construction or reconstruction of a building shall be commenced within a period of two (2) years from date of issue of licence. Before the expiry of two years, the Owner / Developer shall give intimation to BBMP (Sanctioning Authority) of the intention to start work in the form prescribed in Schedule VI. Further, the Owner / Developer shall give intimation on completion of the foundation or footing of walls / columns of the foundation. Otherwise the plan sanction deemed cancelled. 39.In case of Development plan, Parks and Open Spaces area and Surface Parking area shall be earmarked and reserved as per Development Plan issued by the Bangalore Development Authority. 40.All other conditions and conditions mentioned in the work order issued by the Bangalore Development Authority while approving the Development Plan for the project should be strictly adhered to 41. The Applicant / Owner / Developer shall abide by the collection of solid waste and its segregation as per solid waste management bye-law 2016. 42. The applicant/owner/developer shall abide by sustainable construction and demolition waste management as per solid waste management bye-law 2016. 43. The Applicant / Owners / Developers shall make necessary provision to charge electrical

44. The Applicant / Owner / Developer shall plant one tree for a) sites measuring 180 Sqm up to 240 Sqm b) minimum of two trees for sites measuring with more than 240 Sqm. c) One tree for every 240 Sq.m of the FAR area as part thereof in case of Apartment / group housing / multi-dwelling unit/development plan.

45.In case of any false information, misrepresentation of facts, or pending court cases, the plan sanction is deemed cancelled.

46.Also see, building licence for special conditions, if any. Special Condition as per Labour Department of Government of Karnataka vide ADDENDUM (Hosadaagi Hoodike) Letter No. LD/95/LET/2013, dated: 01-04-2013 :

.Registration of

Applicant / Builder / Owner / Contractor and the construction workers working in the construction site with the "Karnataka Building and Other Construction workers Welfare Board"should be strictly adhered to

2. The Applicant / Builder / Owner / Contractor should submit the Registration of establishment and list of construction workers engaged at the time of issue of Commencement Certificate. A copy of the same shall also be submitted to the concerned local Engineer in order to inspect the establishment and ensure the registration of establishment and workers working at construction site or work place. 3. The Applicant / Builder / Owner / Contractor shall also inform the changes if any of the list of workers engaged by him.

4.At any point of time No Applicant / Builder / Owner / Contractor shall engage a construction worker in his site or work place who is not registered with the "Karnataka Building and Other Construction workers Welfare Board".

1.Accommodation shall be provided for setting up of schools for imparting education to the children o f construction workers in the labour camps / construction sites. 2.List of children of workers shall be furnished by the builder / contractor to the Labour Department which is mandatory.

3.Employment of child labour in the construction activities strictly prohibited. 4. Obtaining NOC from the Labour Department before commencing the construction work is a must. 5.BBMP will not be responsible for any dispute that may arise in respect of property in question. 6.In case if the documents submitted in respect of property in question is found to be false or fabricated, the plan sanctioned stands cancelled automatically and legal action will be initiated.

| Vehicle Type  | Re  | qd.           | Achieved |               |  |  |  |  |
|---------------|-----|---------------|----------|---------------|--|--|--|--|
|               | No. | Area (Sq.mt.) | No.      | Area (Sq.mt.) |  |  |  |  |
| Car           | 3   | 41.25         | 3        | 41.25         |  |  |  |  |
| Total Car     | 3   | 41.25         | 3        | 41.25         |  |  |  |  |
| TwoWheeler    | -   | 13.75         | 0        | 0.00          |  |  |  |  |
| Other Parking | -   | -             | -        | 23.94         |  |  |  |  |
| Total         |     | 55.00         |          | 65.19         |  |  |  |  |
|               |     |               |          |               |  |  |  |  |

| Block USE/SUB<br>Block Name |             |                             |                        | Block Land Use |   |                                               |
|-----------------------------|-------------|-----------------------------|------------------------|----------------|---|-----------------------------------------------|
|                             | Block Use   | Block SubUse                | Block Structure        | Category       |   | ASSISTANT / JUNIOR ENGINEER /<br>TOWN PLANNER |
| A2 (RESI)                   | Residential | Plotted Resi<br>development | Bldg upto 11.5 mt. Ht. | R              | - |                                               |

| Block        |             |                |           |              |         | Proposed |                   |            | Required I | Parking(Tal | ole <i>(</i> a) |          |       |       |            |       |       |
|--------------|-------------|----------------|-----------|--------------|---------|----------|-------------------|------------|------------|-------------|-----------------|----------|-------|-------|------------|-------|-------|
|              | No. of Same | Total Built Up | Deductio  | ons (Area in | Sq.mt.) | FAR Area | Total FAR<br>Area | Tnmt (No.) | Block      | Туре        | Cubling         | Area     | Ur    | nits  |            | Car   |       |
|              | Bldg        | Area (Sq.mt.)  |           |              | -       | (Sq.mt.) | (Sq.mt.)          |            | Name       | туре        | SubUse          | (Sq.mt.) | Reqd. | Prop. | Reqd./Unit | Reqd. | Prop. |
|              |             |                | StairCase | Void         | Parking | Resi.    | (09.111.)         |            | A2 (RESI)  | Desidential | Plotted Resi    | 50 005   |       |       |            | 0     |       |
| A2 (RESI)    | 1           | 298.18         | 17.77     | 38.82        | 65.19   | 176.40   | 176.40            | 03         |            | Residential | development     | 50 - 225 | 1     | -     | 1          | 3     | -     |
| Grand Total: | 1           | 298.18         | 17.77     | 38.82        | 65.19   | 176.40   | 176.40            | 3.00       |            | Total :     |                 | -        | -     | -     | -          | 3     | 3     |